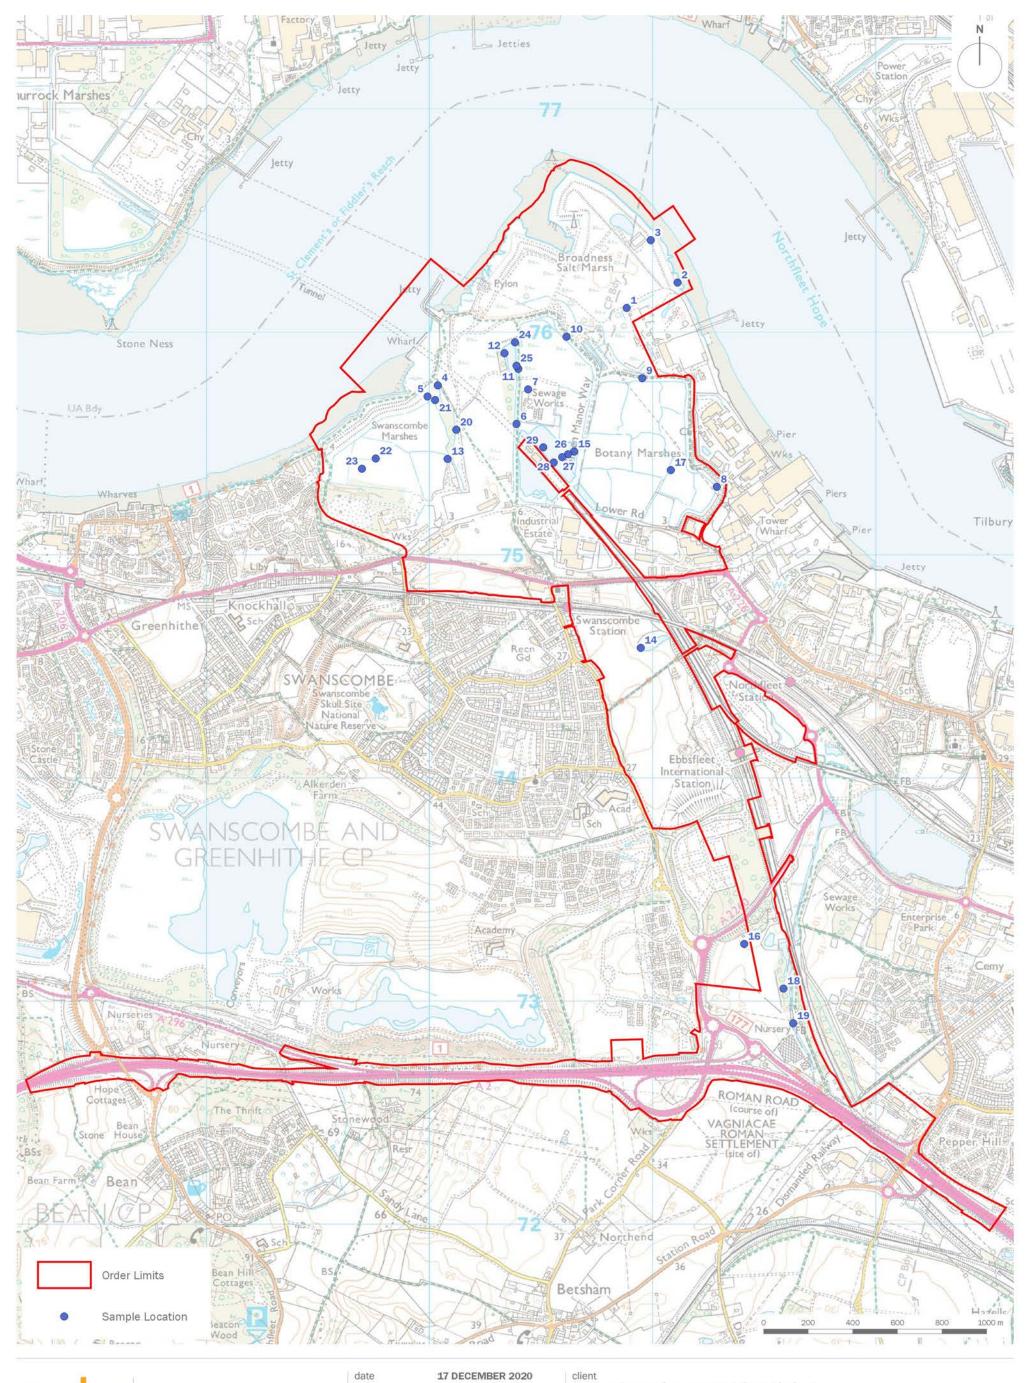

## The London Resort Development Consent Order

BC080001

Environmental Statement Volume 3: Figures

Figure 12.27 – Aquatic Macroinvertebrate Sample Locations (Standing waterbodies)

Document reference: 6.3.12.27

project title
The London Resort

drawing title

Figure 12.27: Aquatic Macroinvertebrate Sample Locations (standing waterbodies)